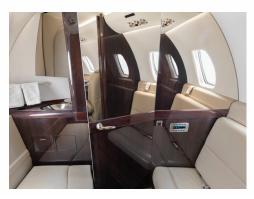

other business jets simply cannot match. The short field capabilities are not the only benefit to this airplane. Its legs provide up to 2847 miles of range, with adequate fuel reserves. That's enough to easily connect the west coast to the east and open up international travel for both exotic and productive destinations. This aircraft features a full refreshment center with coffee maker, enclosed lavatory, Airshow, CD/DVD Players, IIOv outlet, WIFI, and a Satellite Phone.