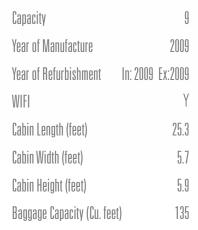

other business jets simply cannot match. The short field capabilities are not the only benefit to this airplane. Its legs provide up to 2847 miles of range, with adequate fuel reserves. That's enough to easily connect the west coast to the east and open up international travel for both exotic and productive destinations. This aircraft features a full refreshment center with coffee maker, enclosed lavatory, Airshow, CD/DVD Players, IIOv outlet, WIFI, and a Satellite Phone.