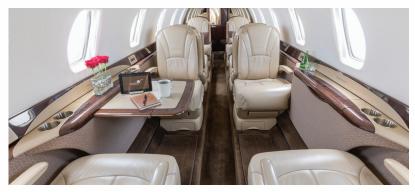

other business jets simply cannot match. The short field capabilities are not the only benefit to this airplane. Its legs provide up to 2847 miles of range, with adequate fuel reserves. That's enough to easily connect the west coast to the east and open up international travel for both exotic and productive destinations. This aircraft features a full refreshment center with coffee maker, enclosed lavatory, Airshow, CD/DVD Players, IIOv outlet, WIFI, and a Satellite Phone.